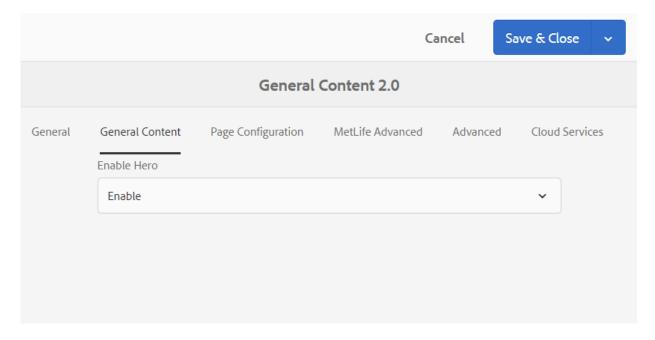

## 3 How to Enable/Turn-On the Component

This component is embedded in the General Content Page template and not available in the Sidekick. It is enabled by default, but can be disabled in the page properties.

## 4 Component Dialog

This dialog for the General Hero contains one tab, Content.