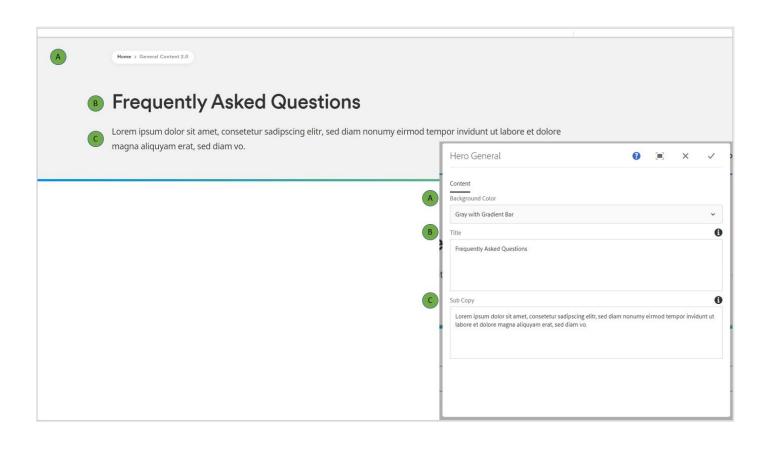

#### **Feature Overview**

**Background** – Provides the author with the flexibility to include any one of the three background colors – Gray, Dark Gray, and, Gray with Gradient Bar.

**Title** – Provides option to include Title on the General Content Hero.

**Copy** - Provides option to include Copy on the General Content Hero.

Breadcrumbs - It is auto enabled.

#### **Content Tab**

This tab will contain the main content configuration

- Background Color This is the background color of the hero.
- Title This is the hero title.
- Sub Copy This is the hero sub copy.