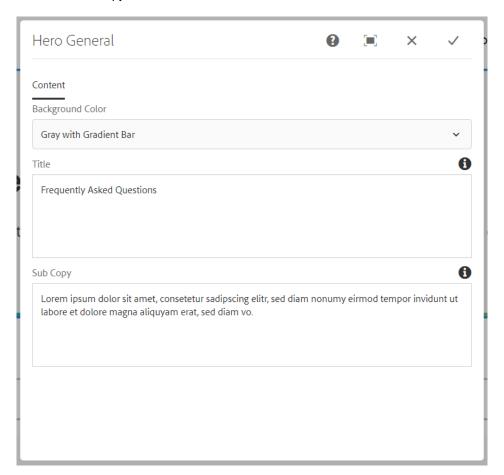

#### **Content Tab**

This tab will contain the main content configuration

- Background Color This is the background color of the hero.
- Title This is the hero title.
- Sub Copy This is the hero sub copy.

#### **AEM Component Data Model**

| Tab     | Field Name          | Field Group | Field Type | Validation                          | Accepted values                                                             |
|---------|---------------------|-------------|------------|-------------------------------------|-----------------------------------------------------------------------------|
| Content | Background<br>Color | -           | Select     | Mandatory                           | <ul><li>Dark Gray</li><li>Gray</li><li>Gray with Gradient<br/>Bar</li></ul> |
|         | Title               | -           | Text Area  | Optional,<br>Max Length<br>35 Char  | Text                                                                        |
|         | Sub Copy            | -           | Text Area  | Optional,<br>Max Length<br>150 Char | Text                                                                        |