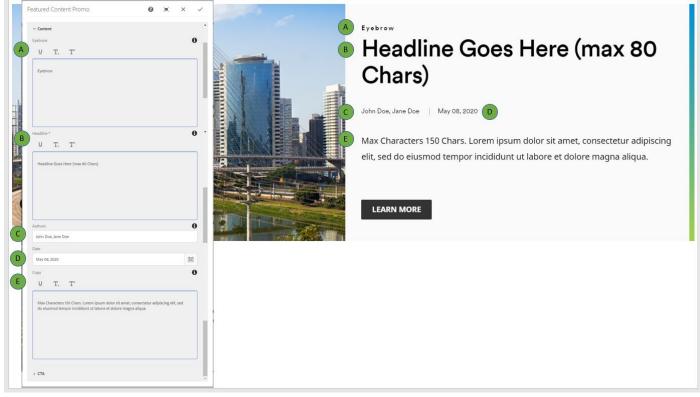

#### **Configuration Tab**

This tab contains the main content configuration:

- Appearance Section
  - Background Color This changes the background color (white/gray).
  - Image Position This changes the image position (left/right).
  - **Color Bar** This enables/disables the color bar.
- Image Section
  - **Desktop/Tablet Image** This selects the desktop/tablet image.
  - **Mobile Image** This selects the (optional) mobile image.
- Content Section
  - **Eyebrow** This is the eyebrow above the headline.
  - Headline This is the main headline for the component.
  - Authors These are the authors.
  - Date This is the date.
  - **Copy** This is the copy.
- CTA Section
  - CTA Variation This selects the CTA variation (none/button/link).
  - $\circ$  **CTA Text** This is the CTA text.
  - CTA Path This is the CTA path.
  - **CTA Target** This is the CTA path target.