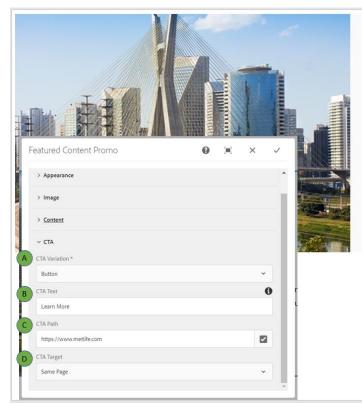

#### **Configuration Tab**

This tab contains the main content configuration:

- Appearance Section
  - Background Color This changes the background color (white/gray).
  - Image Position This changes the image position (left/right).
  - **Color Bar** This enables/disables the color bar.
- Image Section
  - **Desktop/Tablet Image** This selects the desktop/tablet image.
  - **Mobile Image** This selects the (optional) mobile image.
- Content Section
  - **Eyebrow** This is the eyebrow above the headline.
  - Headline This is the main headline for the component.
  - Authors These are the authors.
  - Date This is the date.
  - **Copy** This is the copy.
- CTA Section
  - CTA Variation This selects the CTA variation (none/button/link).
  - $\circ$  **CTA Text** This is the CTA text.
  - CTA Path This is the CTA path.
  - **CTA Target** This is the CTA path target.