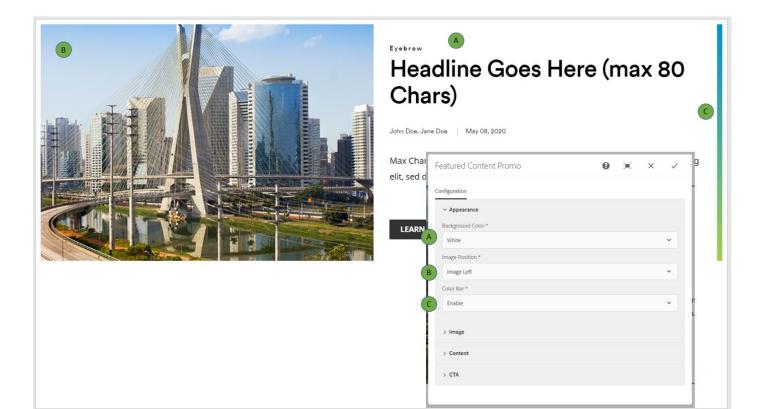

#### **Configuration Tab**

This tab contains the main content configuration:

- Appearance Section
  - Background Color This changes the background color (white/gray).
  - Image Position This changes the image position (left/right).
  - **Color Bar** This enables/disables the color bar.
- Image Section
  - **Desktop/Tablet Image** This selects the desktop/tablet image.
  - **Mobile Image** This selects the (optional) mobile image.
- Content Section
  - **Eyebrow** This is the eyebrow above the headline.
  - Headline This is the main headline for the component.
  - Authors These are the authors.
  - Date This is the date.
  - **Copy** This is the copy.
- CTA Section
  - CTA Variation This selects the CTA variation (none/button/link).
  - $\circ$  **CTA Text** This is the CTA text.
  - CTA Path This is the CTA path.
  - **CTA Target** This is the CTA path target.