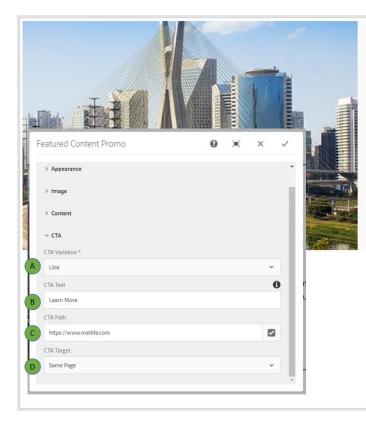

#### **Configuration Tab**

This tab contains the main content configuration:

- Appearance Section
  - Background Color This changes the background color (white/gray).
  - Image Position This changes the image position (left/right).
  - **Color Bar** This enables/disables the color bar.
- Image Section
  - **Desktop/Tablet Image** This selects the desktop/tablet image.
  - **Mobile Image** This selects the (optional) mobile image.
- Content Section
  - **Eyebrow** This is the eyebrow above the headline.
  - Headline This is the main headline for the component.
  - Authors These are the authors.
  - Date This is the date.
  - **Copy** This is the copy.
- CTA Section
  - CTA Variation This selects the CTA variation (none/button/link).
  - $\circ$  **CTA Text** This is the CTA text.
  - CTA Path This is the CTA path.
  - **CTA Target** This is the CTA path target.