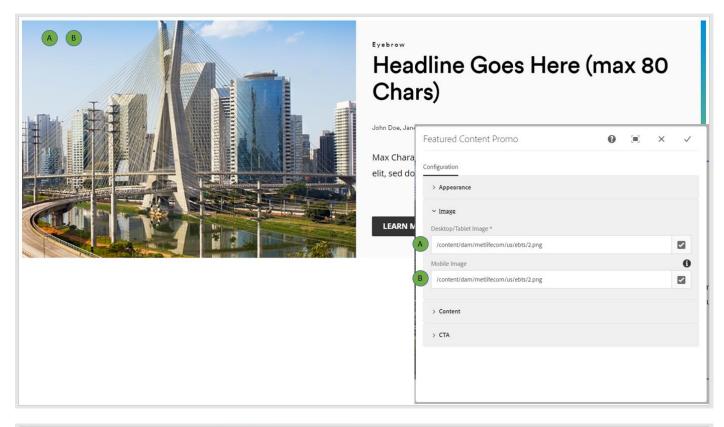

#### **Configuration Tab**

This tab contains the main content configuration:

- Appearance Section
  - Background Color This changes the background color (white/gray).
  - Image Position This changes the image position (left/right).
  - **Color Bar** This enables/disables the color bar.
- Image Section
  - **Desktop/Tablet Image** This selects the desktop/tablet image.
  - **Mobile Image** This selects the (optional) mobile image.
- Content Section
  - **Eyebrow** This is the eyebrow above the headline.
  - Headline This is the main headline for the component.
  - Authors These are the authors.
  - Date This is the date.
  - **Copy** This is the copy.
- CTA Section
  - CTA Variation This selects the CTA variation (none/button/link).
  - $\circ$  **CTA Text** This is the CTA text.
  - CTA Path This is the CTA path.
  - **CTA Target** This is the CTA path target.