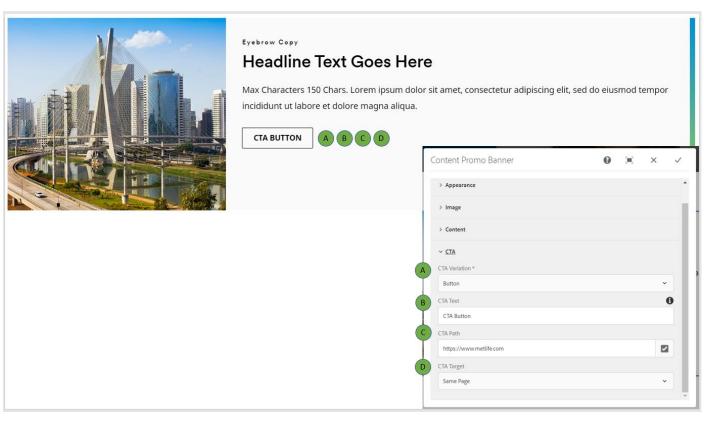

#### **Configuration Tab**

This tab contains the main content configuration:

- Appearance Section
  - Background Color This changes the background color (white/gray).
  - o Image Position This changes the image position (left/right).
  - o Color Bar This enables/disables the color bar.
- Image Section
  - Desktop/Tablet Image This selects the desktop/tablet image.
  - Mobile Image This selects the (optional) mobile image.
- Content Section
  - o **Eyebrow** This is the eyebrow above the headline.
  - o **Headline** This is the main headline for the component.
  - **Copy** This is the copy.
- CTA Section
  - CTA Variation This selects the CTA variatin (none/button/link).
  - **CTA Text** This is the CTA text.
  - o CTA Path This is the CTA path.
  - o **CTA Target** This is the CTA path target.