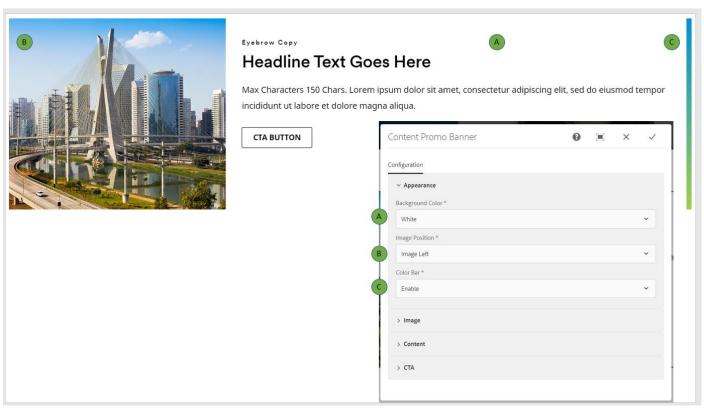

#### **Configuration Tab**

This tab contains the main content configuration:

- Appearance Section
  - Background Color This changes the background color (white/gray).
  - o Image Position This changes the image position (left/right).
  - o Color Bar This enables/disables the color bar.
- Image Section
  - Desktop/Tablet Image This selects the desktop/tablet image.
  - Mobile Image This selects the (optional) mobile image.
- Content Section
  - o **Eyebrow** This is the eyebrow above the headline.
  - o **Headline** This is the main headline for the component.
  - **Copy** This is the copy.
- CTA Section
  - CTA Variation This selects the CTA variatin (none/button/link).
  - **CTA Text** This is the CTA text.
  - o CTA Path This is the CTA path.
  - o **CTA Target** This is the CTA path target.