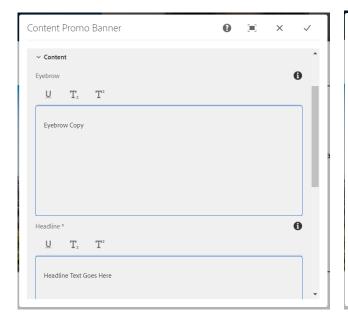

#### **Configuration Tab**

This tab contains the main content configuration:

- Appearance Section
  - Background Color This changes the background color (white/gray).
  - o Image Position This changes the image position (left/right).
  - o Color Bar This enables/disables the color bar.
- Image Section
  - Desktop/Tablet Image This selects the desktop/tablet image.
  - Mobile Image This selects the (optional) mobile image.
- Content Section
  - o **Eyebrow** This is the eyebrow above the headline.
  - o **Headline** This is the main headline for the component.
  - **Copy** This is the copy.
- CTA Section
  - CTA Variation This selects the CTA variatin (none/button/link).
  - **CTA Text** This is the CTA text.
  - o CTA Path This is the CTA path.
  - o **CTA Target** This is the CTA path target.