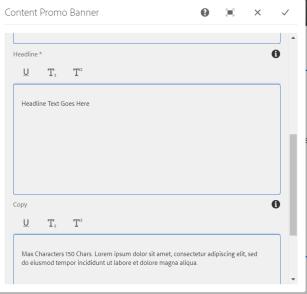

#### **Configuration Tab**

This tab contains the main content configuration:

- Appearance Section
  - Background Color This changes the background color (white/gray).
  - o Image Position This changes the image position (left/right).
  - o Color Bar This enables/disables the color bar.
- Image Section
  - Desktop/Tablet Image This selects the desktop/tablet image.
  - Mobile Image This selects the (optional) mobile image.
- Content Section
  - o **Eyebrow** This is the eyebrow above the headline.
  - o **Headline** This is the main headline for the component.
  - **Copy** This is the copy.
- CTA Section
  - CTA Variation This selects the CTA variatin (none/button/link).
  - **CTA Text** This is the CTA text.
  - o CTA Path This is the CTA path.
  - o **CTA Target** This is the CTA path target.