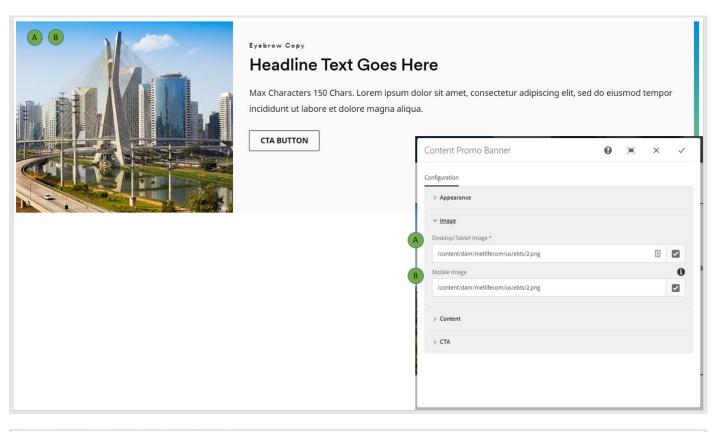

#### **Configuration Tab**

This tab contains the main content configuration:

- Appearance Section
  - Background Color This changes the background color (white/gray).
  - o Image Position This changes the image position (left/right).
  - o Color Bar This enables/disables the color bar.
- Image Section
  - Desktop/Tablet Image This selects the desktop/tablet image.
  - Mobile Image This selects the (optional) mobile image.
- Content Section
  - o **Eyebrow** This is the eyebrow above the headline.
  - o **Headline** This is the main headline for the component.
  - **Copy** This is the copy.
- CTA Section
  - CTA Variation This selects the CTA variatin (none/button/link).
  - **CTA Text** This is the CTA text.
  - o CTA Path This is the CTA path.
  - o **CTA Target** This is the CTA path target.