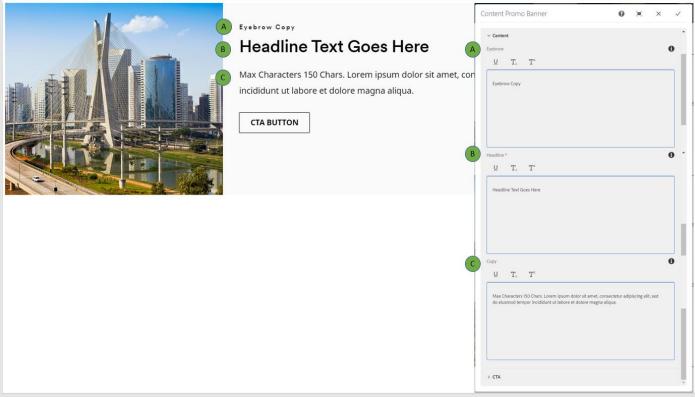

#### **Configuration Tab**

This tab contains the main content configuration:

- Appearance Section
  - Background Color This changes the background color (white/gray).
  - o Image Position This changes the image position (left/right).
  - o Color Bar This enables/disables the color bar.
- Image Section
  - Desktop/Tablet Image This selects the desktop/tablet image.
  - Mobile Image This selects the (optional) mobile image.
- Content Section
  - o **Eyebrow** This is the eyebrow above the headline.
  - o **Headline** This is the main headline for the component.
  - **Copy** This is the copy.
- CTA Section
  - CTA Variation This selects the CTA variatin (none/button/link).
  - **CTA Text** This is the CTA text.
  - o CTA Path This is the CTA path.
  - o **CTA Target** This is the CTA path target.