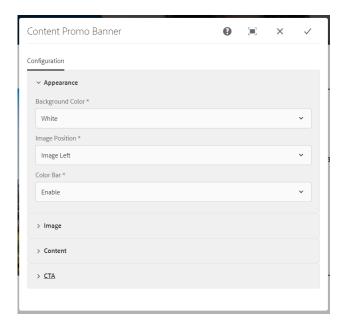

## 4 Component Dialog

This dialog for the Featured Content Promo contains one tab, **Configuration**.

#### **Configuration Tab**

This tab contains the main content configuration:

- Appearance Section
  - Background Color This changes the background color (white/gray).
  - o Image Position This changes the image position (left/right).
  - o Color Bar This enables/disables the color bar.
- Image Section
  - Desktop/Tablet Image This selects the desktop/tablet image.
  - Mobile Image This selects the (optional) mobile image.
- Content Section
  - o **Eyebrow** This is the eyebrow above the headline.
  - o **Headline** This is the main headline for the component.
  - **Copy** This is the copy.
- CTA Section
  - CTA Variation This selects the CTA variatin (none/button/link).
  - **CTA Text** This is the CTA text.
  - o CTA Path This is the CTA path.
  - o **CTA Target** This is the CTA path target.