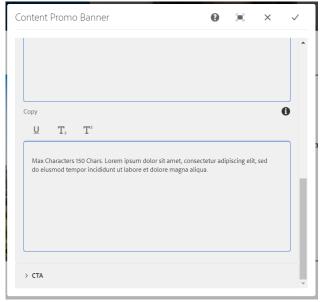

#### **Configuration Tab**

This tab contains the main content configuration:

- Appearance Section
  - Background Color This changes the background color (white/gray).
  - o Image Position This changes the image position (left/right).
  - o Color Bar This enables/disables the color bar.
- Image Section
  - Desktop/Tablet Image This selects the desktop/tablet image.
  - Mobile Image This selects the (optional) mobile image.
- Content Section
  - o **Eyebrow** This is the eyebrow above the headline.
  - o **Headline** This is the main headline for the component.
  - **Copy** This is the copy.
- CTA Section
  - CTA Variation This selects the CTA variatin (none/button/link).
  - **CTA Text** This is the CTA text.
  - o CTA Path This is the CTA path.
  - o **CTA Target** This is the CTA path target.