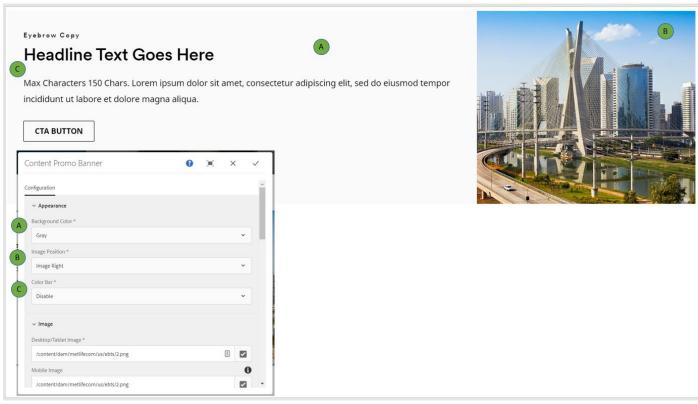

#### **Configuration Tab**

This tab contains the main content configuration:

- Appearance Section
  - Background Color This changes the background color (white/gray).
  - o Image Position This changes the image position (left/right).
  - o Color Bar This enables/disables the color bar.
- Image Section
  - Desktop/Tablet Image This selects the desktop/tablet image.
  - Mobile Image This selects the (optional) mobile image.
- Content Section
  - o **Eyebrow** This is the eyebrow above the headline.
  - o **Headline** This is the main headline for the component.
  - **Copy** This is the copy.
- CTA Section
  - CTA Variation This selects the CTA variatin (none/button/link).
  - **CTA Text** This is the CTA text.
  - o CTA Path This is the CTA path.
  - o **CTA Target** This is the CTA path target.