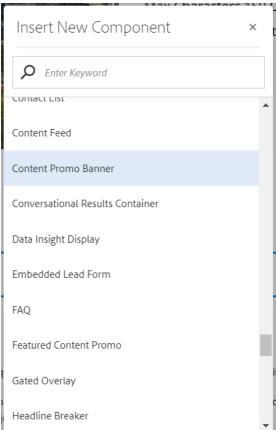

## 3 How to Enable/Turn-On the Component

This component is available in the Side Panel and the page level "Insert Component" menu.