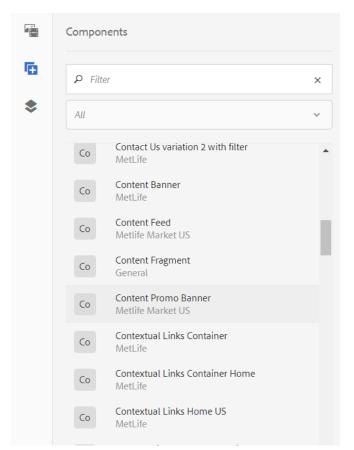

## 3 How to Enable/Turn-On the Component

This component is available in the Side Panel and the page level "Insert Component" menu.