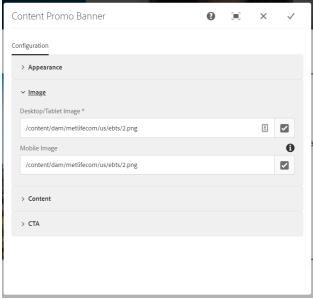

#### **Configuration Tab**

This tab contains the main content configuration:

- Appearance Section
  - Background Color This changes the background color (white/gray).
  - o Image Position This changes the image position (left/right).
  - o Color Bar This enables/disables the color bar.
- Image Section
  - Desktop/Tablet Image This selects the desktop/tablet image.
  - Mobile Image This selects the (optional) mobile image.
- Content Section
  - o **Eyebrow** This is the eyebrow above the headline.
  - o **Headline** This is the main headline for the component.
  - **Copy** This is the copy.
- CTA Section
  - CTA Variation This selects the CTA variatin (none/button/link).
  - **CTA Text** This is the CTA text.
  - o CTA Path This is the CTA path.
  - o **CTA Target** This is the CTA path target.