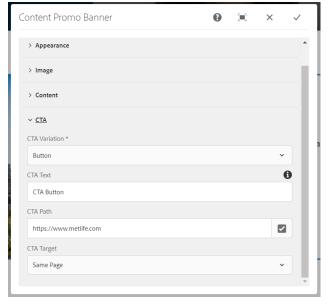

#### **Configuration Tab**

This tab contains the main content configuration:

- Appearance Section
  - Background Color This changes the background color (white/gray).
  - o Image Position This changes the image position (left/right).
  - o Color Bar This enables/disables the color bar.
- Image Section
  - Desktop/Tablet Image This selects the desktop/tablet image.
  - Mobile Image This selects the (optional) mobile image.
- Content Section
  - o **Eyebrow** This is the eyebrow above the headline.
  - o **Headline** This is the main headline for the component.
  - **Copy** This is the copy.
- CTA Section
  - CTA Variation This selects the CTA variatin (none/button/link).
  - **CTA Text** This is the CTA text.
  - o CTA Path This is the CTA path.
  - o **CTA Target** This is the CTA path target.